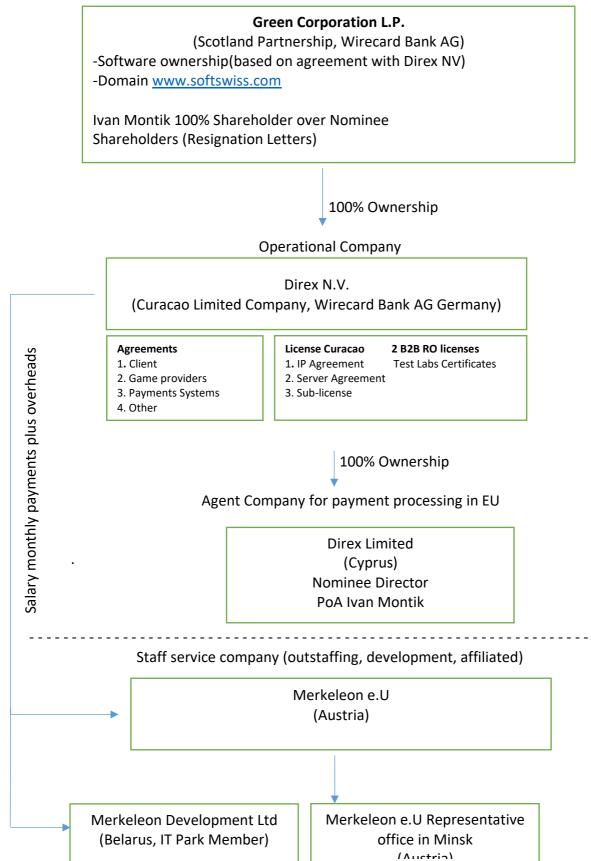

## Explanation of the corporate structure of SoftSwiss Group

Direx NV is a Curacao incorporated company, e-commerce zone park member and gambling license holder for remote gambling. E-commerce zone park membership has a special tax regime with income tax 2%.

The company has 1 corporate shareholder:

Green Corporation L.P. controlled by one private person Ivan Montik via nominee shareholders: Cadwell Admin Ltd (Belize) and Intech Admin Ltd.(Belize). Source of controll are letters of resignation and nominee declarations.

Direx NV directors are:

Ivan Montik Maksim Trafimovich EMS Trust NV – local representative

The company fully owns Direx Ltd. incorporated on Cyprus. The company act as a payment agent for mother company in order to make it possible to process payments in EU.